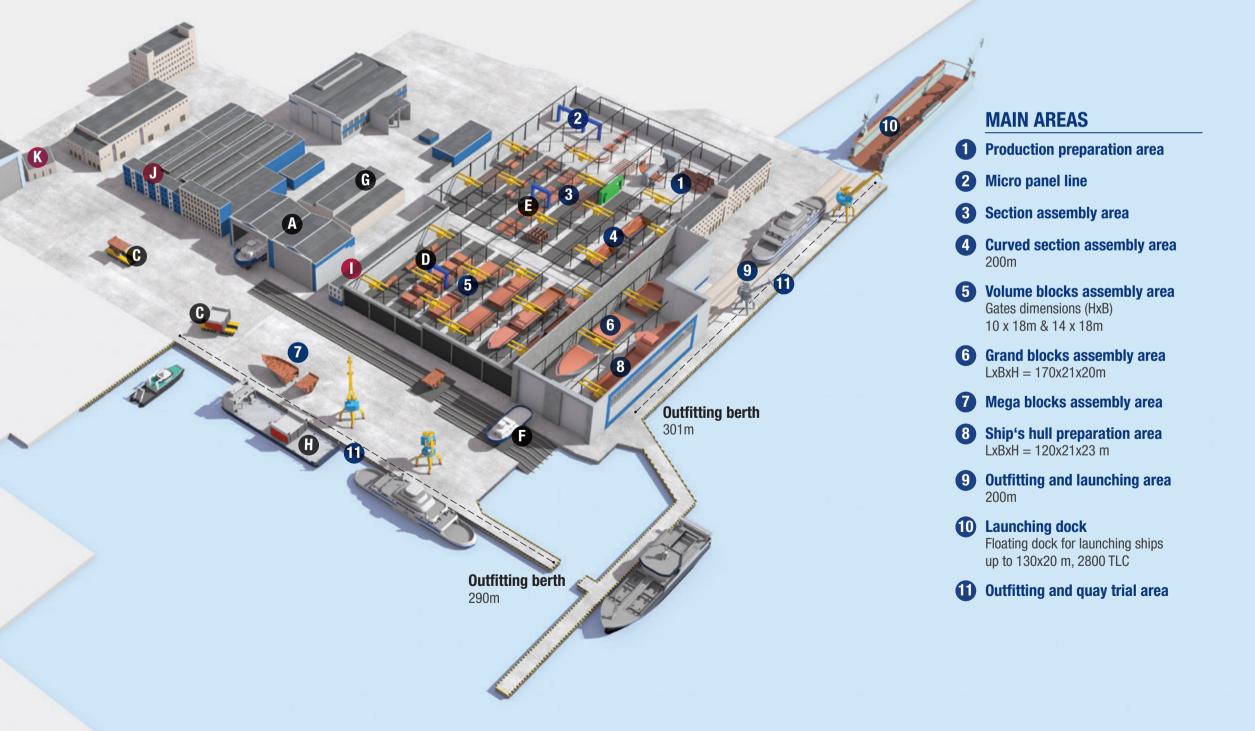

### **KEY DATA**

Total territory – <mark>25 ha</mark> Total production area – **41.546 m**<sup>2</sup> Workshop dimensions LxB – **279x180 m** 

WESTERN Shipyard

A Blasting/painting chamber 1 & 2 35 x 17 x 30 m

138 137 135 133 139 136 134 132 131 129 127 125 139 130 128 127 125

- Blasting/painting chamber 3 35 x 17 x 30 m
- **Hydraulic lifting transporters** 160 & 550 TLC
- **D** Volume section welding robot
- **E** Flat section assembly line
- **(F)** Heavy duty transport system
- **G** Storage area
- **H** Loading onto barge

### **OTHER**

- Administration
- Restrooms
- K Gym