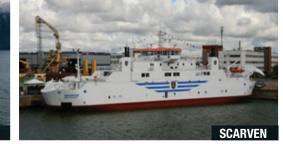

## **CAR AND PASSENGER FERRIES**

SPECIALIZED VESSELS (DREDGERS, SUPPLY VESSELS, RESEARCH VESSELS)

| ADDRESS | Pilies str. 8, LT-91503 Klaipeda, Lithuania |
|---------|---------------------------------------------|
| PHONE   | +370 46 398249, +370 46 398119              |
| FAX     | +370 46 398200                              |
| E-MAIL  | newbuilding@wsy.lt                          |
| WEBSITE | www.wbs.lt                                  |