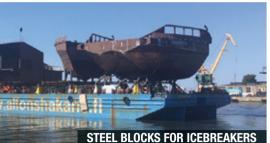

### **STEEL BLOCKS**

HULLS

**OFFSHORE JACK-UPS AND PLATFORMS** 

STEEL BLOCKS FOR CRUISE VESS

HULLS OF FERRI

**HULL FOR PATROL & NAVY VES** 

FISHING VESSELS

#### **OUR PRODUCTS**

- Steel blocks and hulls
- Offshore Jack-ups and platforms
- Fishing vessels
- Multipurpose vessels
- Car and passenger ferries
- Escort and harbour tugs
- Specialized vessels (Dredgers, Supply vessels, Research vessels)