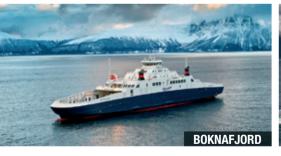

## **CAR AND PASSENGER FERRIES**

SPECIALIZED VESSELS (DREDGERS, SUPPLY VESSELS, RESEARCH VESSELS)

| ADDRESS | Pilies str. 8, LT-91503 Klaipeda, Lithuania |
|---------|---------------------------------------------|
| PHONE   | +370 46 398249, +370 46 398119              |
| FAX     | +370 46 398200                              |
| E-MAIL  | newbuilding@wsy.lt                          |
| WEBSITE | www.wbs.lt                                  |

#### **OUR PRODUCTS**

- Steel blocks and hulls
- Offshore Jack-ups and platforms
- Fishing vessels
- Multipurpose vessels
- Car and passenger ferries
- Escort and harbour tugs
- Specialized vessels (Dredgers, Supply vessels, Research vessels)