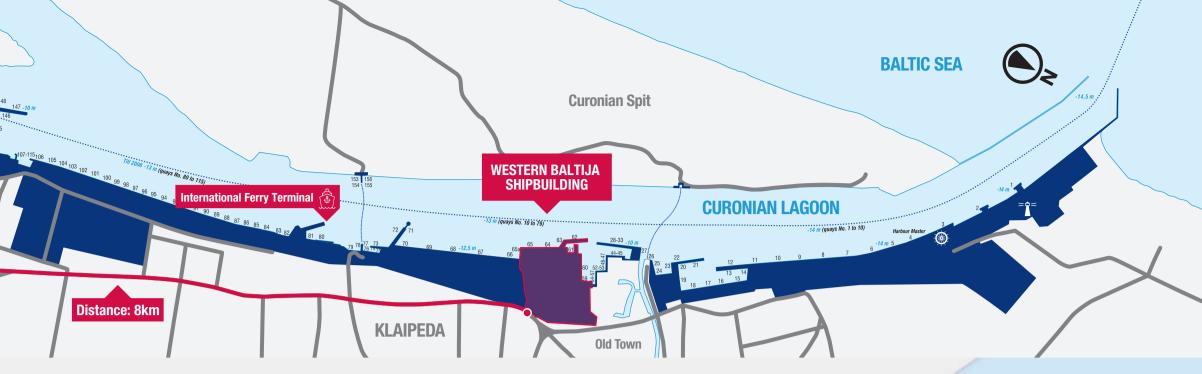

Western Baltija Shipbuilding (WBS), having implemented a huge number of different projects, is one of the most experienced shipyard in the Baltic region. Western Baltija Shipbuilding is a modern shipyard, with modern shipbuilding equipment and technologies. Ice-free Klaipeda port allows uninterrupted business operations all over the year. High quality and on-time deliveries are secured by more than 450 highly skilled employees whose training and professional development is constantly being improved.