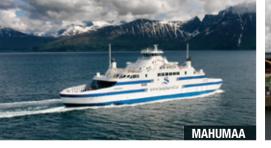

## **CAR AND PASSENGER FERRIES**

SPECIALIZED VESSELS (DREDGERS, SUPPLY VESSELS, RESEARCH VESSELS)

| ADDRESS | Pilies str. 8, LT-91503 Klaipeda, Lithuania |
|---------|---------------------------------------------|
| PHONE   | +370 46 398249, +370 46 398119              |
| FAX     | +370 46 398200                              |
| E-MAIL  | newbuilding@wsy.lt                          |
| WEBSITE | www.wbs.lt                                  |

#### **OUR PRODUCTS**

- Steel blocks and hulls
- Offshore Jack-ups and platforms
- Fishing vessels
- Multipurpose vessels
- Car and passenger ferries
- Escort and harbour tugs
- Specialized vessels (Dredgers, Supply vessels, Research vessels)